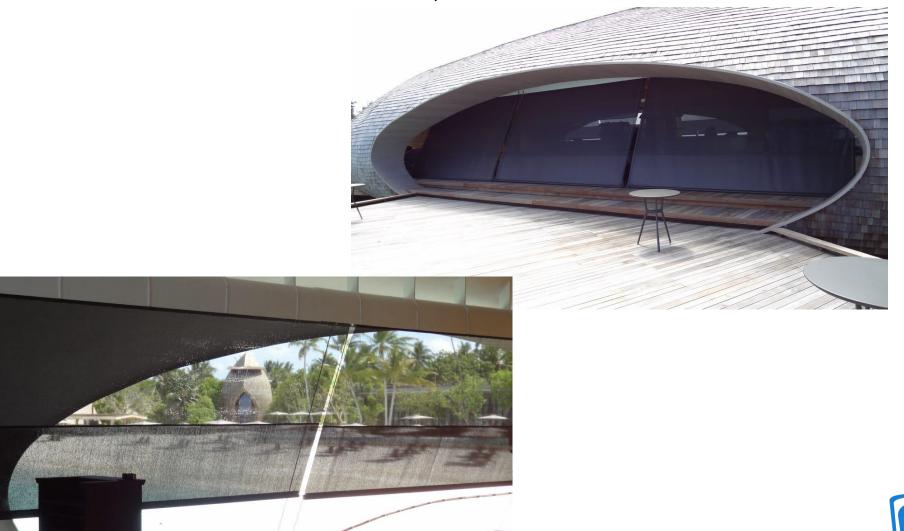

## GRORICH PATIO BLINDS AT ST.REGIS, MALDIVES







www.Grorich.in

## GRORICH PATIO BLINDS AT WESTIN HOTEL, HYDERABAD





## 8mtr x 9mtr motorized blinds



#### view from the inside



# GRORICH PATIO BLINDS-GEARED TYPE [EXTERIOR VIEW]



# GRORICH PATIO BLINDS VIEW FROM SIDE AND REAR





www.Grorich.ir

## GRORICH PATIO SCREEN [ MOTORISED] WITH FERRARI-502 FABRIC



### GRORICH JUMBO [5MTR WIDE X 4MTR HT.] RETRACTABLE PATIO SCREEN- MOTORISED





# Grorich Patio Blinds at Brigade Orion Mall, Bangalore.

**Drawn up Patio Blinds** 

**Drawn Down Patio Blinds** 





www.Grorich.i

#### Brigade Orion Mall, Bangalore.





## CONSTRUCTION DETAIL OF A TYPICAL GRORICH MOTORISED PATIO BLINDS

# Grorich External Patio/Roller Blind





- 1. FABRIC HOLDER
- 2. RCC/WOOD CEILING TO ANCHOR SIDE BRACKET
- 3. TUBULAR MOTOR SIDE BRACKET
- 4.TER