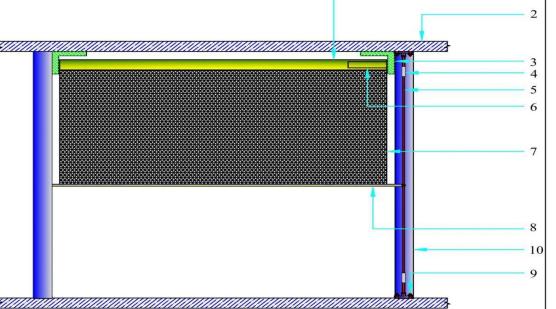

## CONSTRUCTION DETAIL OF A TYPICAL GRORICH MOTORISED PATIO BLINDS

# Grorich External Patio/Roller Blind

- 1. FABRIC HOLDER
- 2. RCC/WOOD CEILING TO ANCHOR SIDE BRACKET
- 3. TUBULAR MOTOR SIDE BRACKET
- 4.TERMINAL
- 5. WIRE ROPE
- 6.TUBULAR MOTOR
- 7. ROLLER SCREEN-FABRIC
- 8. BOTTOM BAR WITH WIRE ROPE GUIDE
- 9. WIRE ROPE TENSION SYSTEM
- 10.OPTIONAL METAL COVER FOR WIRE ROPE TENSION SYSTEM