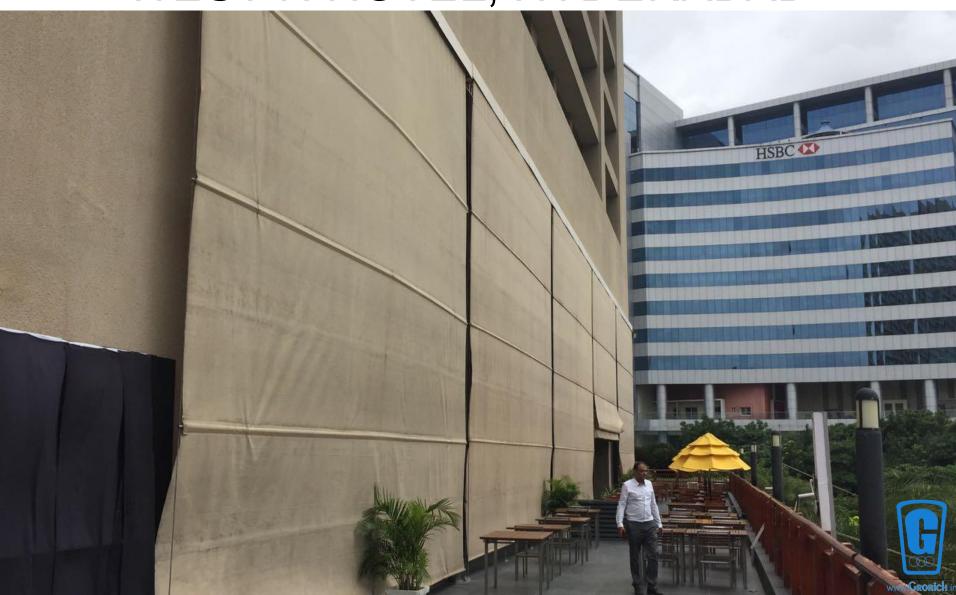

## GRORICH PATIO BLINDS AT WESTIN HOTEL, HYDERABAD

## 8mtr x 9mtr motorized blinds