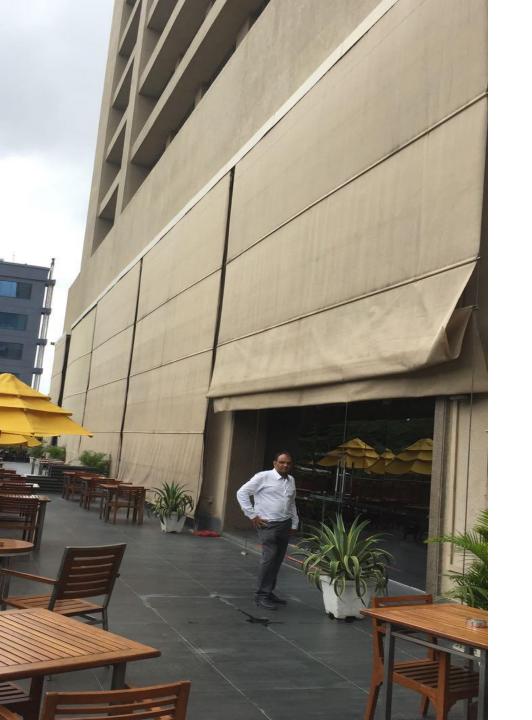

## GRORICH PATIO BLINDS AT WESTIN HOTEL, HYDERABAD

## 8mtr x 9mtr motorized blinds