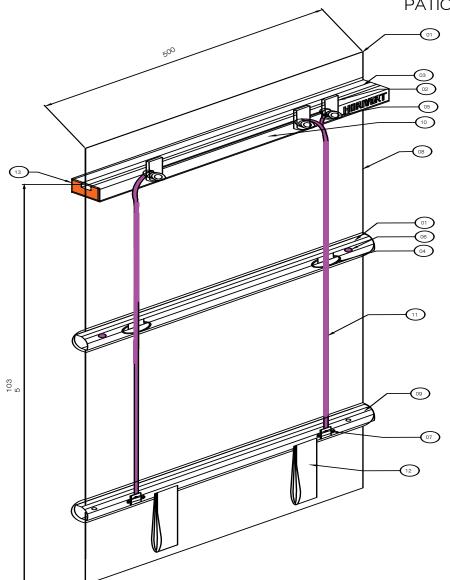

## CONSTRUCTION DETAIL OF A TYPICAL GRORICH MANUAL PATIO BLINDS (VELCRO)

| 01 | INTERMEDIATE BAR           |
|----|----------------------------|
| 02 | FABRIC HOLDER              |
| 03 | HEAD RAIL& FABRIC HOLDER   |
| 04 | CORD GUIDE RINGS           |
| 05 | CORD GUIDE PULLEY & HOLDER |
| 06 | ANTI NOISE RUBBER          |
| 07 | CORD TERMINAL HOLDER       |
| 08 | O.5/0.8 CLEAR PVC          |
| 09 | BOTTOM BALANCER            |
| 10 | TOP BALANCER               |
| 11 | 5MM CORD                   |
| 12 | WELL CRAFT STRAP           |
| 13 | END CAP                    |

## CONSTRUCTION DETAIL OF A TYPICAL GRORICH MANUAL PATIO BLINDS