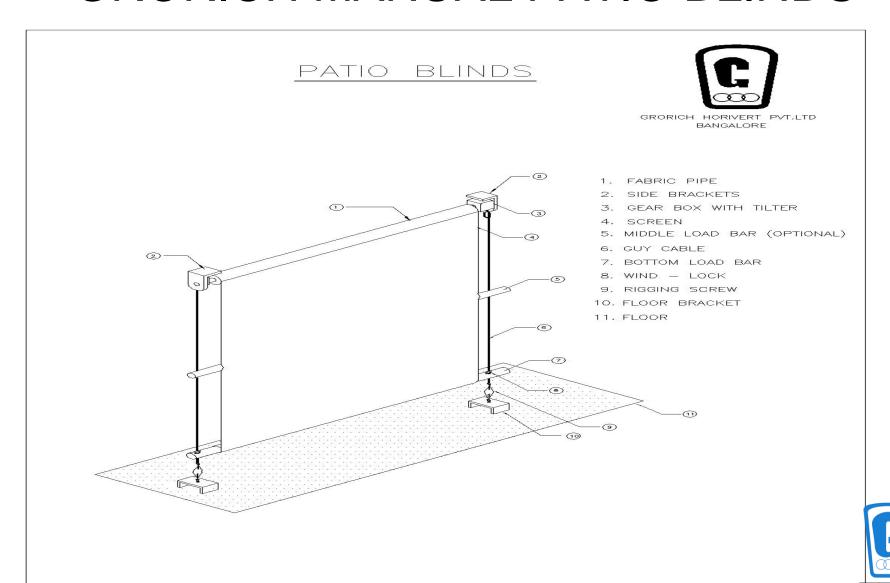

#### GRORICH PATIO BLINDS TECH SPECS

- SUPPLY AND INSTALLATION OF RAIN PROTECTION SYSTEM WITH 63MM DIA COATED ALUMINIUM EXTRUDED FABRIC PIPE HAVING 4MMX4MM GREW PROFILE FOR RAIN-SCREEN INSERTION AND WALL THICKNESS OF 1.6-2MM FOR OPTIMUM STRENGTH.
- THE BEST SUGGESTED SCREEN FOR THIS PURPOSE BEING FERRARI-SOLTIS-AIR; HOWEVER ANY
  PVC/TEFLON COATED FABRIC, SUITABLE FOR OUTDOOR SHADING PURPOSES CAN BE
  RECOMMANDED.FABRIC WEIGHT SHOULD BE MINIMUM 380-400GSM AND SHOULD HAVE FAST UVSTABILISED COLOR COATING.FABRIC SHOULD BE WITH OPEN FACTOR OF MINIMUM 3-6% FOR AIRPERMEABILITY AND STRUCTURAL STABILITY.
- SHOULD THERE BE AN INSISTANCE TO USE THE NON-PERMEABLE FABRICS, PROPOER AIR-VENT SHOULD BE ENSURED TO ACHIEVE THE ABOVE OBJECTIVE.
- BOTTOM LOAD BAR SHOULD BE POCKET WELDED AT THE BOTTOM OF THE RAIN-SCREEN WEIGHING NOT LESS THAN 500GMS/MTR AND TO GUIDE THRU THE GUY-CABLES/POSTS.GUY CABLES OR POSTS SHOULD BE 6-8MM STAINLESS STEEL MATERIAL OF CONSTRUCTION.GUY CABLE/POSTS ARE FIXED BETWEEN THE TOP FABRIC PIPE AND BOTTOMLOAD-BAR AND INDEPENDENT OF THESE TWO.
- THE SYSTEM TO BE PROVIDED WITH WIND-LOCKS ABOVE THE LOAD-BAR AND GUY-CABLE INTERMEDIATE WIND-BARS ARE OPTIONAL.

#### **MANUAL OPERATION:**

- THE RETRACTION AND DROPPING OF THE SCREEN IS ACHIEVED BY GEARED HOUSING FITTED TO ONE END OF THE FABRIC PIPE AND THE OTHER END TO HAVE THE IDLER; BOTH THE IDLER AND OPERATING GEAR-HOUSING ARE FURTHER SUSPENDED BETWEEN END-BRACKETS MADE EITHER OF ENGG. PLASTICS OR METAL BRACKETS.
- MANUAL CHAIN OPERATED SYTEM IS AVAILABLE TOO.

#### **MOTORISED OPERATION:**

50MM OR 60MM TUBULA MOTORS ARE RECOMMANDED DEPENDING UPON THE SPAN TO BE COVERED. THE MAXIMUM SPAN FOR MOTORISED OPERATION WILL BE 9TRX9MTRS WITH INTERMEDIATE COUPLINGS AT EVERY 3-4 MTRS. MOTORS CAN BE EITHER SWITCH CONTROLED, REMOTE CONTROLED OR SYSTEM INTEGRATED.